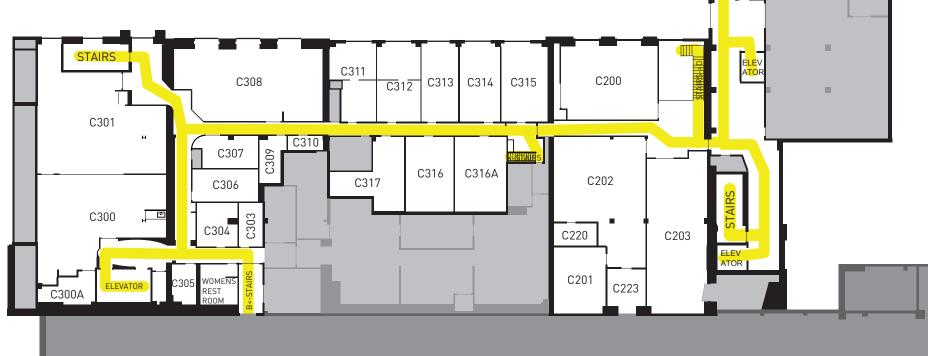

## **School of Art**Doherty Hall C-Level

## Corridors

C300: Print Media Studio: Intaglio / Lithography

C301: Print Media Studio: Serigraphy C303: Print Media Storage: Serigraphy

C304: Print Media Darkroom: Serigraphy C305: Print Media Storage: Intaglio / Lithography

C306: Print Media Darkroom - Intaglio / Lithography

C307: Print Media Clean Space C308: Digital Print Studio

C309: Print Media Etching Room

C310: Print Media Storage: Digital Print Lab

C311: Staff Office C312: Staff Office C313: Staff Office C314: Faculty Studio C315: Faculty Studio C316: Critique Room C316A: Laser Cutter Lab C317: Faculty Studio

C200: Sculpture Classroom C201: Tool Room / Work Space

C202: Wood Shop

C203: Wood Shop Storage C220: Tool Room Storage C223: Wood Shop Storage